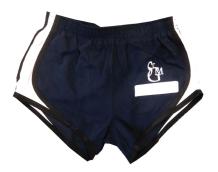

#### What does my child need for his/her gym uniform?

Boys will need a gym shirt and mesh shorts. The girls will need gym short and their choice of the girls running short or ladies mesh shorts.

## GIRLS 4" INSEAM RUNNING SHORT - \$20/ EACH

YOUTH \_\_\_S \_\_\_M \_\_\_L

ADULT \_\_\_\_S \_\_\_M \_\_\_L \_\_\_XL