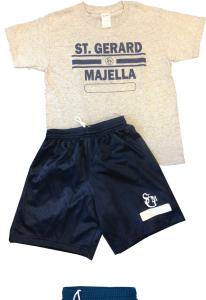

#### What does my child need for his/her gym uniform?

Boys will need a gym shirt and mesh shorts. The girls will need gym short and their choice of the girls running short or ladies mesh shorts.

## GYM SHIRTS - \$10/ EACH

| YOUTH | XS | S | M | L |
|-------|----|---|---|---|
|       |    |   |   |   |

| ADULT | S | M | L | XL |
|-------|---|---|---|----|
|-------|---|---|---|----|

### **BOYS MESH SHORT - \$15/ EACH**

| YOUTH _ | S | M | L |
|---------|---|---|---|
|---------|---|---|---|

| ADULT | S | M | L | XL |
|-------|---|---|---|----|
|-------|---|---|---|----|