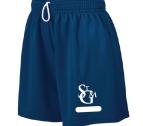

#### What does my child need for his/her gym uniform?

Boys will need a gym shirt and mesh shorts. The girls will need gym short and their choice of the girls running short or ladies mesh shorts.

#### GIRLS 5" INSEAM MESH SHORT - \$15/ EACH

YOUTH S M L

ADULT S M L XL